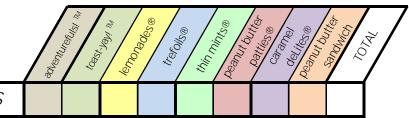

| pre-order still needs to be entered in SmartCookies as part of your initial order.                                                                                     |                                                                                                   | goros, in |     | No Comp |    | 10 2 10 10 10 10 10 10 10 10 10 10 10 10 10 | Deanut, | Teles S | Deanut, | TO SE |
|------------------------------------------------------------------------------------------------------------------------------------------------------------------------|---------------------------------------------------------------------------------------------------|-----------|-----|---------|----|---------------------------------------------|---------|---------|---------|-------|
| Example of Troop 2024 Total Sales in Cases                                                                                                                             |                                                                                                   | 10        | 11  | 11      | 8  | 28                                          | 15      | 16      | 11      | 110   |
| Example of Troop 2024 Total Sales in Packages                                                                                                                          |                                                                                                   | 120       | 132 | 132     | 96 | 336                                         | 180     | 192     | 132     | 1320  |
| Returning Troops using 2024 Total Sales* @ 80%:<br>Total 2024 pkgs (1320 per example) x 80% ÷ 12 =<br>Total Cases (round up)                                           | EXAMPLE: Recommended<br>Troop Order for 2025 in<br>cases (based on 1320 pkgs<br>from example)     | 11        | 5   | 9       | 5  | 21                                          | 14      | 16      | 7       | 88    |
| NEW & Returning Troops using total Program Per<br>Girl Average (PGA) @ 80%<br>Total Girl Scouts (10) x PGA (council PGA is 288) x<br>80% ÷ 12 = Total Cases (round up) | EXAMPLE: Recommended<br>Troop Order for 2025 in<br>cases (based on 288 PGA<br>and 10 Girl Scouts) | 19        | 10  | 20      | 11 | 46                                          | 32      | 36      | 17      | 192   |

\*The Troop Order Summary Report in SmartCookies can provide 2024 sales totals.

TOTAL INITIAL ORDER TO BE ENTERED IN SMARTCOOKIES

This is the 2024 percentage breakdown to calculate the total cases for each variety for your initial order: adventurefuls!<sup>TM</sup> = 7.8%, toast-yay!<sup>TM</sup> = 6%, lemonades<sup>®</sup> = 10.3%, trefoils<sup>®</sup> = 5.9%, thin mints<sup>®</sup> = 24.2%, peanut butter patties<sup>®</sup> = 16.8%, caramel deLites<sup>®</sup> = 18.9%, peanut butter sandwich = 8.5%.