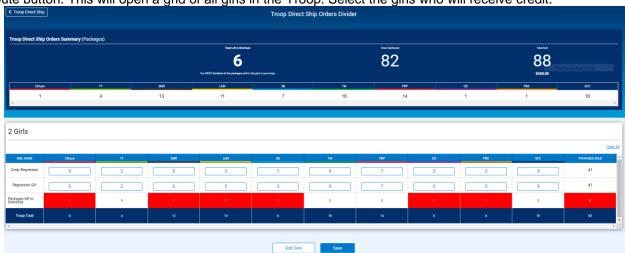

Log into Smart Cookies and navigate to Orders>Troop Direct Ship.

Any orders that have not been distributed will be shown in red as Pending Distribution. Scroll to the bottom of the page and click Distribute button. This will open a grid of all girls in the Troop. Select the girls who will receive credit.

Each variety will be evenly distributed between selected girls. Edit any remaining packages until all cookies are distributed. Click Save. Be sure that ALL Troop direct ship orders have been distributed to girls prior to creating your main recognition order. All Troop direct ship orders must be distributed to be correctly displayed on Troop balance summary reports.