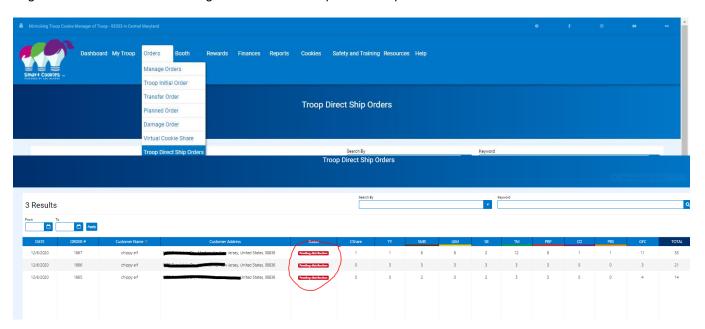

Log into Smart Cookies and navigate to Orders>Troop Direct Ship.

Any orders that have not been distributed will be shown in red as Pending Distribution. Scroll to the bottom of the page and click Distribute button. This will open a grid of all girls in the Troop. Select the girls who will receive credit.